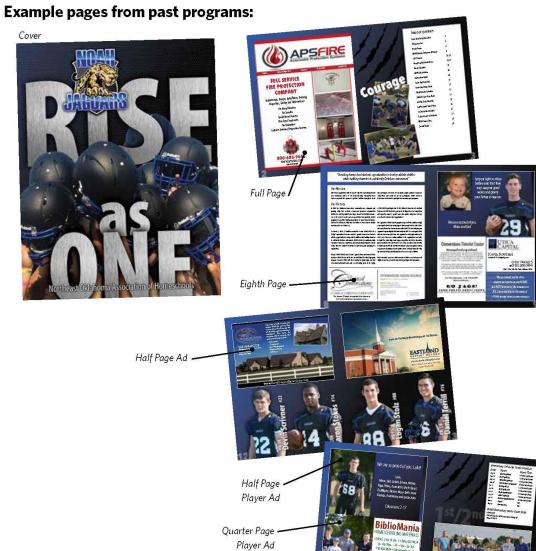

### NOAH Jaguars Football Game Program:

The NOAH Football Programs are a big hit with NOAH Football players & their fans & families. Along with many photos & vital information relating to the NOAH High School Football team, numerous advertisements from sponsoring businesses & organizations are spread throughout the book. These ads pay for the publication of our Program...plus generate significant funds for use by the NOAH Jaguar Football team.

#### Ad Information/Specs:

Full Page – 7.5 x 10 inches

Half Page – 7.5 x 5 inches

Quarter Page – 3.75 x 5 inches

Business Card Size Page – 3.75 x 2.5 inches

Please send ads as .pdf or high quality .tiff or .jpg file.

## Player Ads:

Player ads make the Football Program book more personal, fun & memorable for the team. Families can buy ads to encourage and congratulate their players for the season. Portraits or uniform pictures can be included, along with clip art, verses, or other messages for your player.